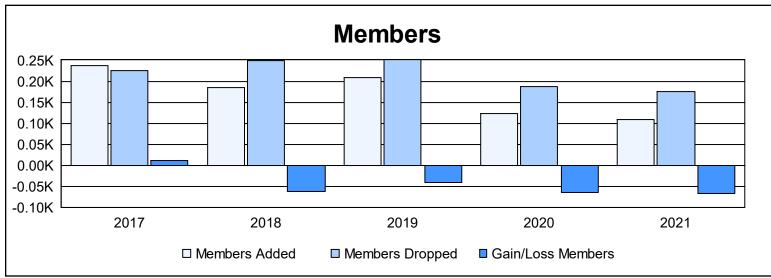

District 2 T2

As of June 2021 Cumulative

| Year      | New<br>Clubs | Dropped<br>Clubs | Gain/<br>Loss<br>Clubs | New<br>Members | Charter<br>Members | Reinstate<br>Members | Transfer<br>Members | Total<br>Member<br>Added | Total<br>Members<br>Dropped | Gain/<br>Loss<br>Members |
|-----------|--------------|------------------|------------------------|----------------|--------------------|----------------------|---------------------|--------------------------|-----------------------------|--------------------------|
| 2016-2017 | 3            | 2                | 1                      | 142            | 78                 | 6                    | 11                  | 237                      | 226                         | 11                       |
| 2017-2018 | 1            | 3                | -2                     | 147            | 27                 | 4                    | 7                   | 185                      | 248                         | -63                      |
| 2018-2019 | 2            | 1                | 1                      | 143            | 54                 | 1                    | 11                  | 209                      | 250                         | -41                      |
| 2019-2020 | 0            | 0                | 0                      | 111            | 0                  | 3                    | 8                   | 122                      | 186                         | -64                      |
| 2020-2021 | 0            | 4                | -4                     | 94             | 2                  | 1                    | 11                  | 108                      | 176                         | -68                      |
| Average   | 1            | 2                | -1                     | 127            | 32                 | 3                    | 10                  | 172                      | 217                         | -45                      |